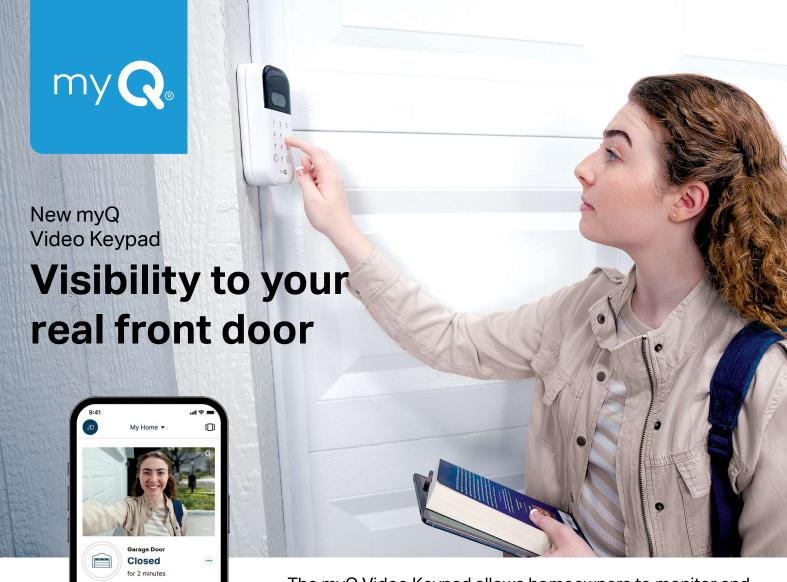

The myQ Video Keypad allows homeowners to monitor and control access to the busiest door of their home. Innovative features give users peace of mind that they know who is coming and going from their home — and when.

### Visual Confirmation

Live stream HD video. Record and store footage for up to 30 days with a myQ® Video Storage Plan.

#### **Easy Installation**

Wireless setup with rechargeable battery and integrated Bluetooth® for fast Wi-Fi® provisioning.