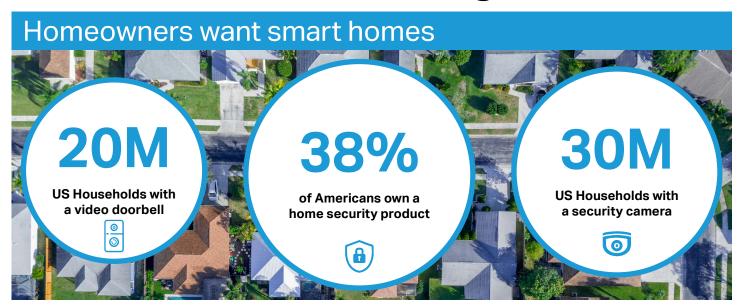

# Are you delivering the Smart Home Accessories

# homeowners are looking for?

Homeowners are willing to pay significant multiples for smart home accessories compared to traditional home products

|                      |          |            | 8     |
|----------------------|----------|------------|-------|
| -                    | Doorbell | Thermostat | Lock  |
| Smart Accessory:     | \$150    | \$200      | \$220 |
| Traditional Product: | \$17     | \$20       | \$50  |
| Price Multiple:      | 9x       | 10x        | 4x    |